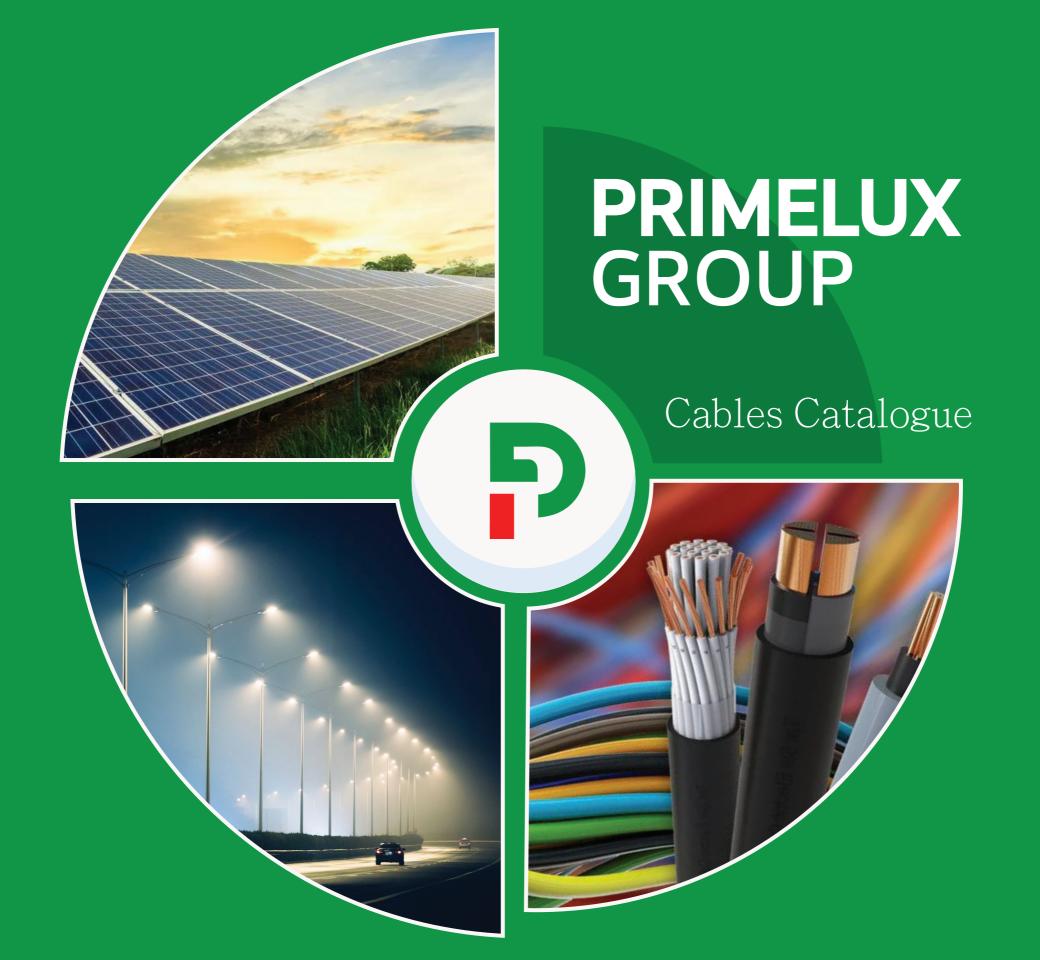

# 1 Wiring Cable

### Sizes:

1.5mm<sup>2</sup> to 800mm<sup>2</sup>

## **Rated Voltages:**

600/1000V

# **Specification:**

BS 6004

### **Conductors:**

Single core Solid /Stranded

### **Features:**

**PVC / XLPE Insulated** 