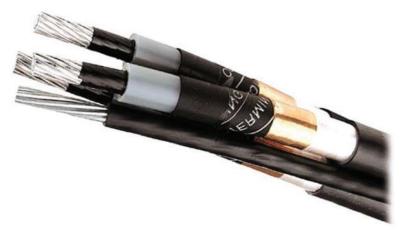

# 2 LV Cable

### Sizes:

Unarmoured-1.5mm<sup>2</sup> to 630mm<sup>2</sup> Core Armoured -1.5mm<sup>2</sup> to 240mm<sup>2</sup> Core

# **Rated Voltages:**

600/1000V

# **Specification:**

SANS 1507

## **Conductors:**

Stranded Copper/ Aluminium Conductors

### **Features:**

**PVC / XLPE Insulated** 