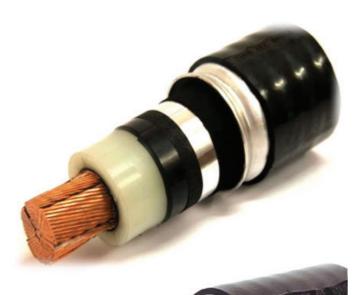

# 7 HVProduct Range

## **Highlights:**

Brandnew highvoltageline installedand commissioned in 2013– R110 million

#### Sizes:

Single Core: 300mm<sup>2</sup> to 2500mm<sup>2</sup>

## **Rated Voltages:**

24/42kV to 76/132kV (275kV Capability)

## **Specification:**

IEC60840

### **Conductors:**

Stranded Copper or Aluminium Circular conductors
StrandedCopper or Aluminium Milliken conductors for >1000mm²

#### **Features:**

HV XLPE Insulated,Optionalwater blocked conductors
Longitudinally and Radially water blocked core Corrugated Seamless Aluminium
Metallic Sheath Fully Type Tested System

## MainUses:

Underground reticulation, transmission, sub-stations and power stations