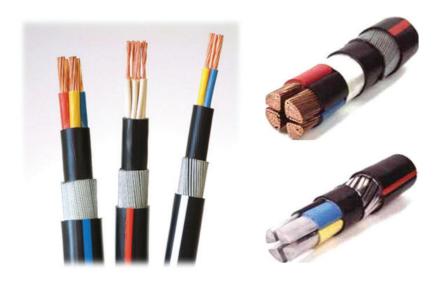

# **5** Overhead LinesCable

- ACSR Aluminium Conductor Steel Reinforced
- AAAC All Aluminium Alloy
- Conductor AAC All Aluminium conductor
- Manufactured to IEC 61089

# **Matched Sets**

- All the core wires for the matched set shall be produced from steel wires drawn from one cast or heat
- All lengths of steel core used for a matched set shall be produced on the same strander
- Lay gears and tooling set up shall remain constant for each production run