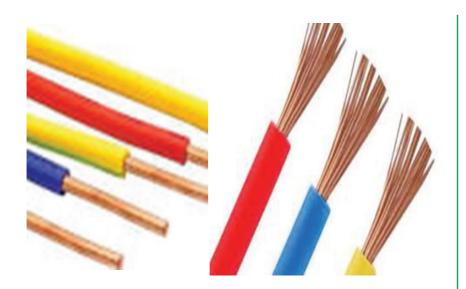

# 2 LV Cable

### Sizes:

Unarmoured-1.5mm<sup>2</sup> to 630mm<sup>2</sup> Core Armoured -1.5mm<sup>2</sup> to 240mm<sup>2</sup> Core

# **Rated Voltages:**

600/1000V

# **Specification:**

SANS 1507

## **Conductors:**

Stranded Copper/ Aluminium Conductors

### **Features:**

**PVC / XLPE Insulated** 