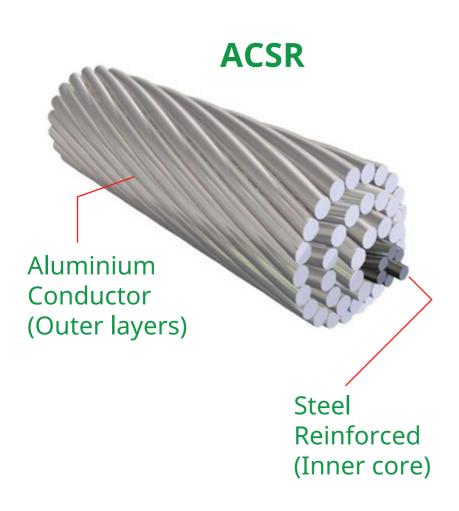

# **5** Overhead LinesCable

- ACSR Aluminium Conductor Steel Reinforced
- AAAC All Aluminium Alloy
- Conductor AAC All Aluminium conductor
- Manufactured to IEC 61089

# **Matched Sets**

- All the core wires for the matched set shall be produced from steel wires drawn from one cast or heat
- All lengths of steel core used for a matched set shall be produced on the same strander
- Lay gears and tooling set up shall remain constant for each production run