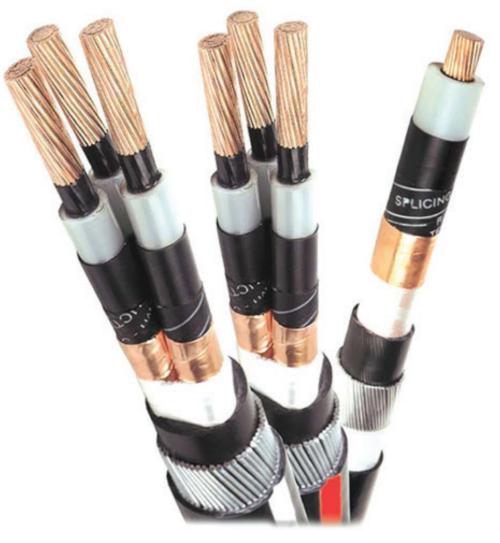

# 6 MV XLPE Under ground Cable

# **Highlights:**

Complete longitudinal water blocking now available

## Sizes:

Single Core: 25mm<sup>2</sup> to 1000mm<sup>2</sup> Three Core: 25mm<sup>2</sup> to 300mm<sup>2</sup> Four Core: 25mm<sup>2</sup> 2 to 300mm<sup>2</sup>

## **Rated Voltages:**

3.8/6.6kV to 19/33kV

# **Specification:**

**SANS1339** 

## **Conductors:**

Stranded Copperor Aluminium conductors

#### **Features:**

MV XLPE Insulated
Longitudinally water blocking
Fully Type Tested(Incl. water penetrationtesting)

## **MainUses:**

Underground reticulation, main distribution systems, sub-stations and power stations